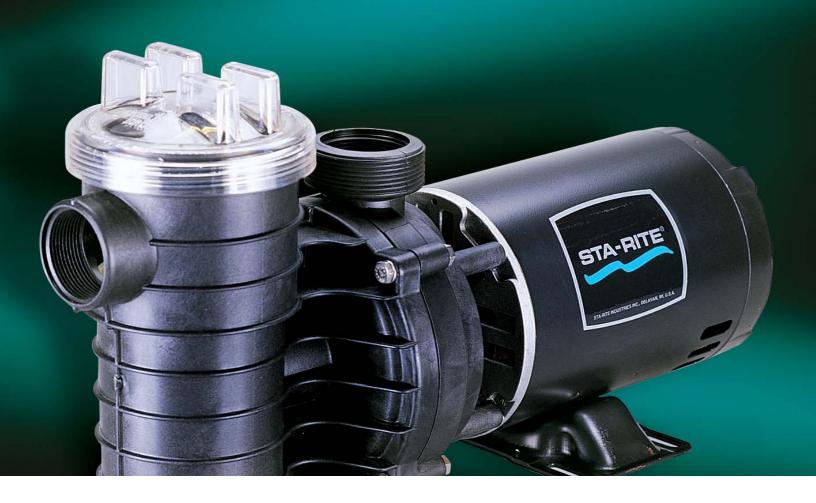

## Long-distance runner

Here's a pump that's built for the long-run! ABG Series aboveground pool pumps are engineered for peak performance and year-after-year reliability. The ABG is constructed of Dura-Glas<sup>™</sup>, an exclusive thermoplastic composite resin specially formulated to endure weather extremes and ultraviolet rays. With their proven track record, ABG pumps come highly recommended by pool professionals for their performance, durability and extremely quiet operation.

• The large trap holds more dirt, and the "clear-view" lid lets you check for debris without lifting a finger.

- Rugged construction and a motor rated for continuous duty deliver years of dependable service.
- Precision manufacturing of internal components and a smooth-running electric motor make pump operation extremely quiet.
- Specially-designed wear ring prevents large debris from impeding water flow or locking up impeller.

### Built for the long run

4/08 Part # P1-750

Only the finest materials are used to build lasting quality into each pump. On the outside, Sta-Rite's exclusive composite resin weathers temperature extremes and will never corrode. On the inside, a heavyduty shaft seal and impeller stand tough against harsh chemicals.